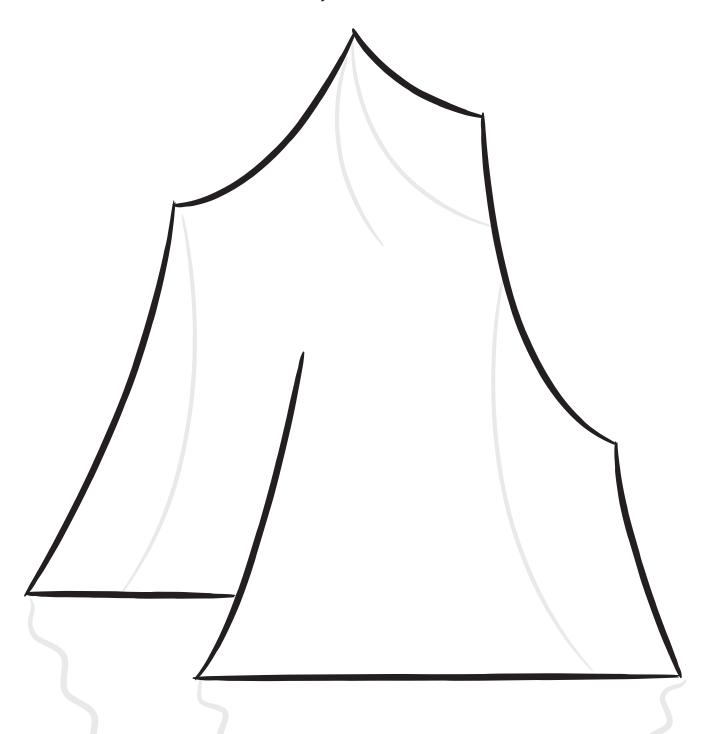

## CLIVE PENGUIN

... in four easy steps (and one super-creative step!)

**ONE** Trace over the shape of Clive's body to get your drawing started, and follow the steps on the right. Finish by dressing Clive any way you like, and colour him in!

TWO

**THREE** 

**FOUR** 

Ovals with circles inside.

FIVE

Now, dress Clive up any Way you like!

A lovable new tale about a curious penguin. CLIVE PENGUIN by Huw Lewis Jones & Ben Sanders

Download more fun activities at LITTLETIGER.CO.UK