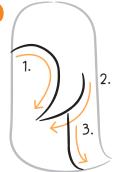

## CLIVE PENGUIN

... in four easy steps (and one super-creative step!)

**ONE** Trace over the shape of Clive's body to get your drawing started, and follow the steps on the right. Finish by dressing Clive any way you like, and colour him in!