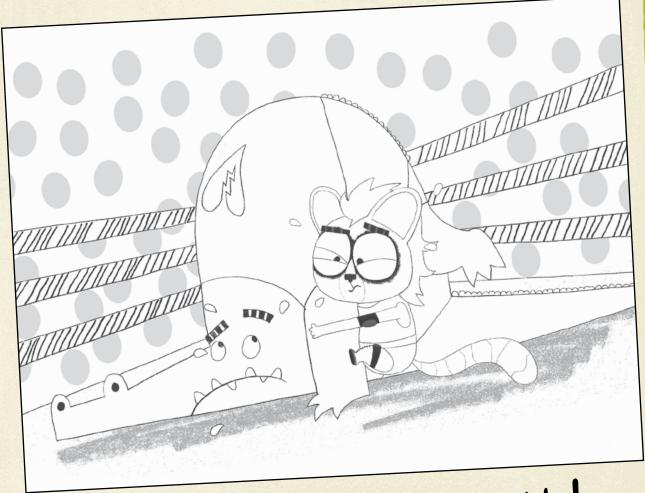

## Colour in Bush Baby ...



... and the crocodile!









## Fill in the blanks with silly words and create your own funny poems about LOVE!

| Roses are                                                                                                                           |
|-------------------------------------------------------------------------------------------------------------------------------------|
| are blue                                                                                                                            |
| WATCH OUT FOR THAT ELEPHANT                                                                                                         |
| Roses are                                                                                                                           |
|