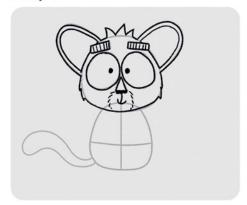

## How to Draw Bush Baby in six easy steps.

Step 1

Step 2

Step 3

Step 4

Step S

Step 6