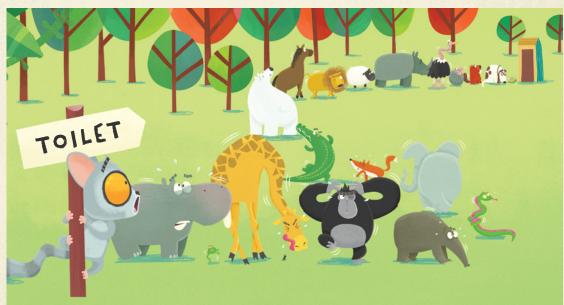

|
| <b>A</b>                                                                                                                            |
| R                                                                                                                                   |
| T                                                                                                                                   |
|                                                                                                                                     |
| <b>4</b> .                                                                                                                          |









Can you spot the six differences between these two toilet queues?













## How to Draw Bush Baby in six easy steps.

Step 1



Step 2



Step 3



Step 4



Step S



Step 6









## Can you find 10 words hidden in the wordsearch below?

| . 0\/ | · E | ,    | CROCODILE |          |   |   | FLOWERS |   |   | SPECIAL |   |   | TUMMY   |   |  |
|-------|-----|------|-----------|----------|---|---|---------|---|---|---------|---|---|---------|---|--|
| ΓΟΛ   |     | ALLY |           | MOUNTAIN |   |   | ВОТТОМ  |   |   | MAGIC   |   |   | SPARKLE |   |  |
| W     | /   | E    | R         | ٧        | В | D | Υ       | J | Q | С       | ٧ | D | Z       | С |  |
| G     | ;   | M    | Α         | G        | I | С | U       | K | Ε | ٧       | В | D | D       | В |  |
| J     |     | Q    | Υ         | ٧        | Χ | ٧ | 0       | L | Т | L       | 0 |