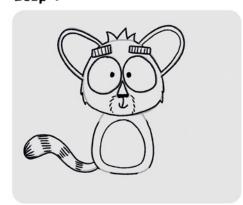

## How to Draw Bush Baby in six easy steps.

Step 1

Step 2

Step 3

Step 4

Step S

Step 6