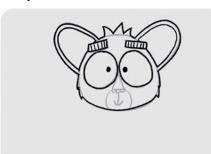

## How to Draw Bush Baby in six easy steps.

Step 1

Step 2

Step 3

Step 4

Step S

Step 6