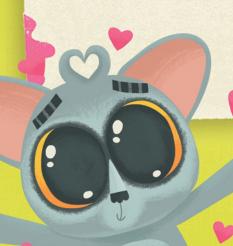

## Colour in Bush Baby ...



... and the crocodile!









## Fill in the blanks with silly words and create your own funny poems about LOVE!

| Roses are                                                                                                                           |
|-------------------------------------------------------------------------------------------------------------------------------------|
| are blue                                                                                                                            |
| WATCH OUT FOR THAT ELEPHANT                                                                                                         |
| Roses are                                                                                                                           |
| are blue