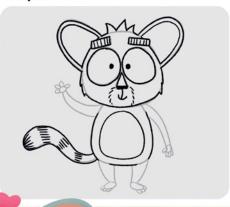

## How to Draw Bush Baby in six easy steps.

Step 1

Step 2

Step 3

Step 4

Step S

Step 6