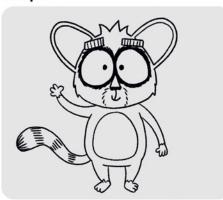

## How to Draw Bush Baby in six easy steps.

Step 1

Step 2

Step 3

Step 4

Step S

Step 6