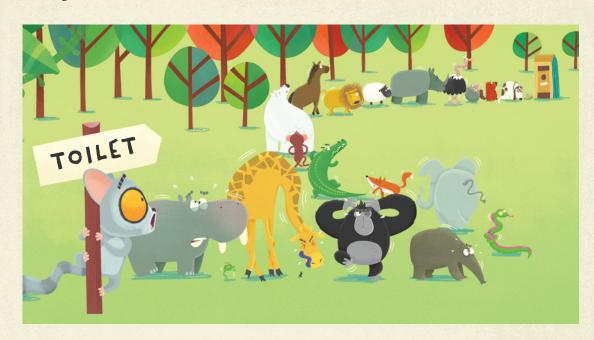

|
| <b>A</b>                                                                                                                            |
| R                                                                                                                                   |
| T                                                                                                                                   |
|                                                                                                                                     |
| <b>4</b> .                                                                                                                          |









Can you spot the six differences between these two toilet queues?













## How to Draw Bush Baby in six easy steps.

Step 1



Step 2



Step 3



Step 4



Step S



Step 6









## Can you find 10 words hidden in the wordsearch below?

| . 0\/ | · E | ,    | CROCODILE |          |   |   | FLOWERS |   |   | SPECIAL |   |   | TUMMY   |   |  |
|-------|-----|------|-----------|----------|---|---|---------|---|---|---------|---|---|---------|---|--|
| ΓΟΛ   |     | ALLY |           | MOUNTAIN |   |   | ВОТТОМ  |   |   | MAGIC   |   |   | SPARKLE |   |  |
| W     | /   | E    | R         | ٧        | В | D | Υ       | J | Q | С       | ٧ | D | Z       | С |  |
| G     | ;   | M    | Α         | G        | I | С | U       | K | Ε | ٧       | В | D | D       | В |  |
| J     |     | Q    | Υ         | ٧        | Χ | ٧ | 0       | L | Т | L       | 0