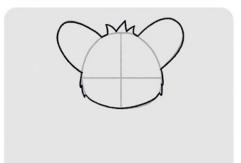

## How to Draw Bush Baby in six easy steps.

Step 1

Step 2

Step 3

Step 4

Step S

Step 6